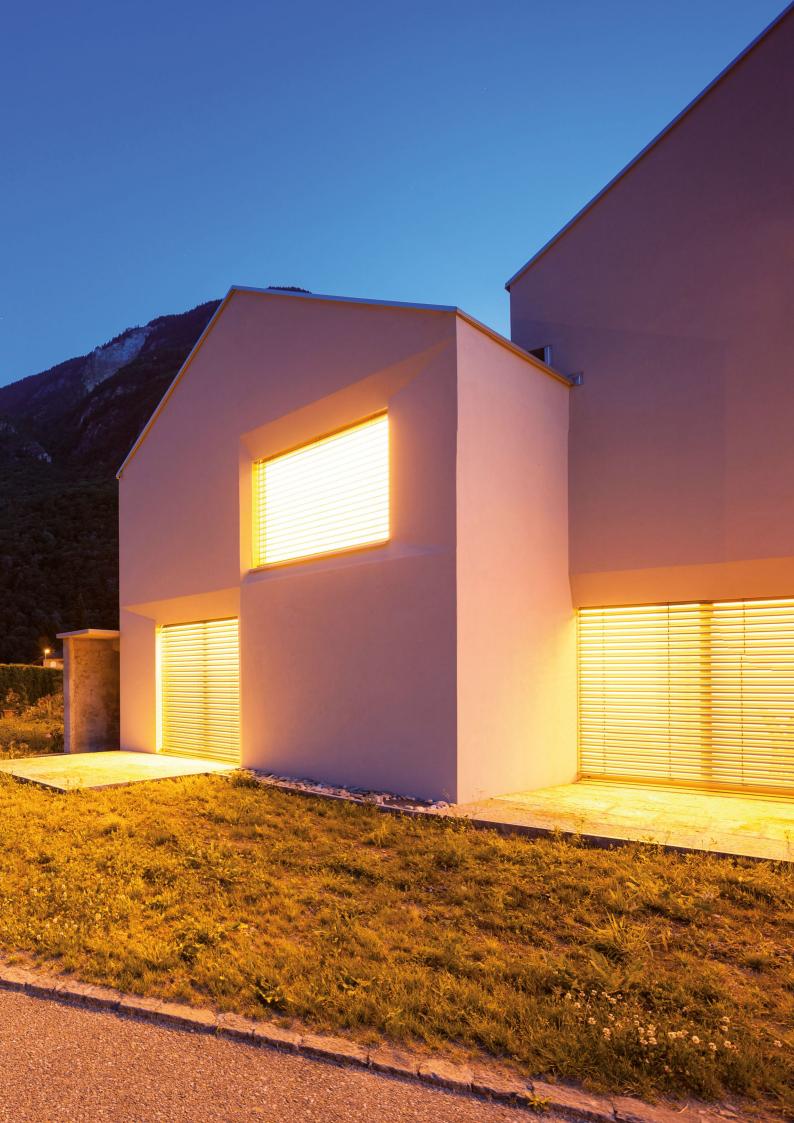

### MINIMALSeries

Wooden-Aluminium doors and windows

Geometric shapes with clean lines, minimal interiors and façades with maximum performance.

The **OVERLUXSECRET Minimal** line is born, ideal for modern or contemporary environments, it is characterised by very small dimensions (67mm panel) and designed to completely hide the panel in the frame and have the **WALL FLUSH ON THE INSIDE.** A window that leaves room for light, design and the panorama.

Wooden-aluminium windows and window doors, with elements of advanced technology, which guarantee extraordinary thermal, acoustic and safety performance. Always maintaining a superior quality.

**A new window concept that enhances environments, making them essential and bright.** The window that disappears externally and internally, giving elegance and cleanliness to the façades, while ensuring safety and reliability.

### WOOD-ALUMINIUM, EVER-LASTING WINDOWS AND DOORS

CUSTOMISABLE IN SHAPES, WITH MINIMAL CHARACTERS

FULL GLASS VIEW FROM THE OUTSIDE

THE PLEASURE OF WOOD INSIDE, WITH CLEAN LINES

WALL FLUSH APPLICATION FOR THE INNER SIDE