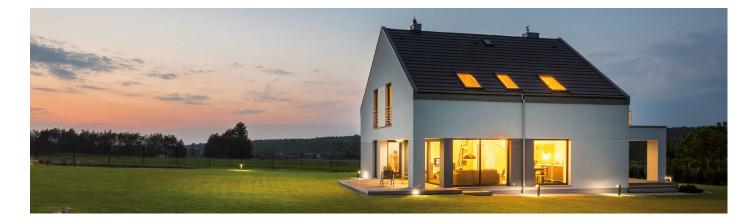

### MINIMALSeries

Wooden-Aluminium doors and windows

Geometric shapes with clean lines, minimal interiors and façades with maximum performance.

The **OVERLUXSECRET Minimal** line is born, ideal for modern or contemporary environments, it is characterised by very small dimensions (67mm panel) and designed to completely hide the panel in the frame and have the **WALL FLUSH ON THE INSIDE.** A window that leaves room for light, design and the panorama.

Wooden-aluminium windows and window doors, with elements of advanced technology, which guarantee extraordinary thermal, acoustic and safety performance. Always maintaining a superior quality.

**A new window concept that enhances environments, making them essential and bright.** The window that disappears externally and internally, giving elegance and cleanliness to the façades, while ensuring safety and reliability.

### WOOD-ALUMINIUM, EVER-LASTING WINDOWS AND DOORS

CUSTOMISABLE IN SHAPES, WITH MINIMAL CHARACTERS

FULL GLASS VIEW FROM THE OUTSIDE

THE PLEASURE OF WOOD INSIDE, WITH CLEAN LINES

WALL FLUSH APPLICATION FOR THE INNER SIDE