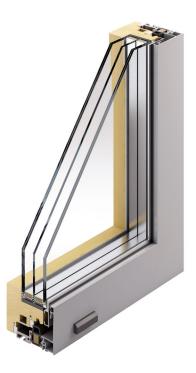

#### DESCRIPTION

MINIMAL windows and doors, with the possibility of **INTERNAL SIDE WALL FLUSH and ALL EXTERNAL SIDE GLASS**. Triple sealing gasket; in 3-layer laminated wood in a choice of: pine, fir, oak, okoumè, larch or others on request and external aluminium cladding on the panel, frame completely in aluminium with thermal break.

#### DOUBLE-GLAZING

Use of single-chamber double glazing or low-emission double-chamber triple glazing with standard Argon gas and Warm edge duct, in accordance with the current regulations. Of variable thicknesses and types (solar control, safety, acoustic, satin...) according to requirements.

#### THERMAL TRANSMITTANCE\*

Thermal insulation reachable up to UW value of  $0.80 \text{ W/m}^2\text{K}$ . \*calculated thermal values (according to the standard UNI EN ISO 10077-1 and 2) with fir wood thermal transmittance on 1 panel window dimensions 1230 x 1480mm (according to the standard UNI EN 14351-1), low-emission double glazing with value Ug = 0.5 [W/m<sup>2</sup>K]