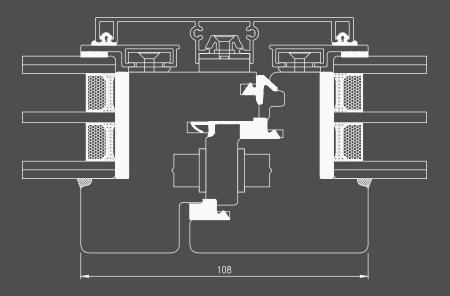

Wooden-Aluminium doors and windows / MINIMAL

Upper/lateral node for windows and French windows

Window lower node

Wooden-Aluminium doors and windows / MINIMAL

Door/window lower node with threshold

Central node of window/French window