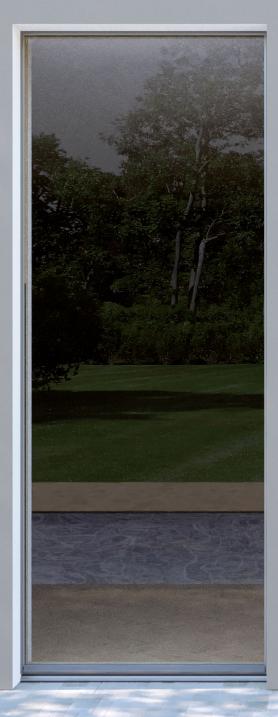

### MINIMALSeries

Wooden-Aluminium doors and windows

Geometric shapes with clean lines, minimal interiors and façades with maximum performance.

The **OVERLUXSECRET Minimal** line is born, ideal for modern or contemporary environments, it is characterised by very small dimensions (67mm panel) and designed to completely hide the panel in the frame and have the **WALL FLUSH ON THE INSIDE.** A window that leaves room for light, design and the panorama.

Wooden-aluminium windows and window doors, with elements of advanced technology, which guarantee extraordinary thermal, acoustic and safety performance. Always maintaining a superior quality.

**A new window concept that enhances environments, making them essential and bright.** The window that disappears externally and internally, giving elegance and cleanliness to the façades, while ensuring safety and reliability.

### WOOD-ALUMINIUM, EVER-LASTING WINDOWS AND DOORS

CUSTOMISABLE IN SHAPES, WITH MINIMAL CHARACTERS

FULL GLASS VIEW FROM THE OUTSIDE

THE PLEASURE OF WOOD INSIDE, WITH CLEAN LINES

WALL FLUSH APPLICATION FOR THE INNER SIDE