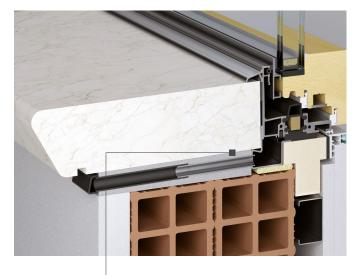

### Greater light and elegance with the Overlux Secret range

Lateral Node. Detail of the installation of the Secret frame flush with the wall.

Example of wall flush assembly

Only the 6.7 cm panel profile will remain visible. This solution will give your rooms clean lines and an incredible elegance, maintaining all the excellent features and performance typical of Giemme frames.

Detail of installation of the Secret frame, with lower crosspiece resting on the window sill (in span).

Drainage of water through dedicated outflows.

Drainage of water through appropriate outflow from the subframe.