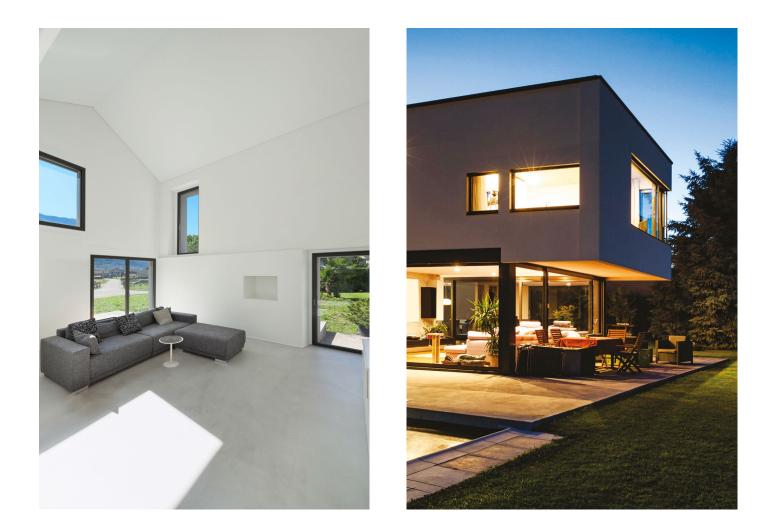

### MINIMALSeries

Wooden-Aluminium doors and windows

Geometric shapes with clean lines, minimal interiors and façades with maximum performance.

The **OVERLUXSECRET Minimal** line is born, ideal for modern or contemporary environments, it is characterised by very small dimensions (67mm panel) and designed to completely hide the panel in the frame and have the **WALL FLUSH ON THE INSIDE.** A window that leaves room for light, design and the panorama.

Wooden-aluminium windows and window doors, with elements of advanced technology, which guarantee extraordinary thermal, acoustic and safety performance. Always maintaining a superior quality.

**A new window concept that enhances environments, making them essential and bright.** The window that disappears externally and internally, giving elegance and cleanliness to the façades, while ensuring safety and reliability.

### WOOD-ALUMINIUM, EVER-LASTING WINDOWS AND DOORS

CUSTOMISABLE IN SHAPES, WITH MINIMAL CHARACTERS

FULL GLASS VIEW FROM THE OUTSIDE

THE PLEASURE OF WOOD INSIDE, WITH CLEAN LINES

WALL FLUSH APPLICATION FOR THE INNER SIDE