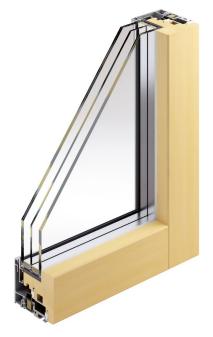

#### DESCRIPTION

MINIMAL windows and doors, with the possibility of **INTERNAL SIDE WALL FLUSH and ALL EXTERNAL SIDE GLASS**. Triple sealing gasket; in 3-layer laminated wood in a choice of: pine, fir, oak, okoumè, larch or others on request and external aluminium cladding on the panel, frame completely in aluminium with thermal break.

#### DOUBLE-GLAZING

Use of single-chamber double glazing or low-emission double-chamber triple glazing with standard Argon gas and Warm edge duct, in accordance with the current regulations. Of variable thicknesses and types (solar control, safety, acoustic, satin...) according to requirements.

#### THERMAL TRANSMITTANCE\*

Thermal insulation reachable up to UW value of  $0.80 \text{ W/m}^2\text{K}$ . \*calculated thermal values (according to the standard UNI EN ISO 10077-1 and 2) with fir wood thermal transmittance on 1 panel window dimensions 1230 x 1480mm (according to the standard UNI EN 14351-1), low-emission double glazing with value Ug = 0.5 [W/m<sup>2</sup>K]