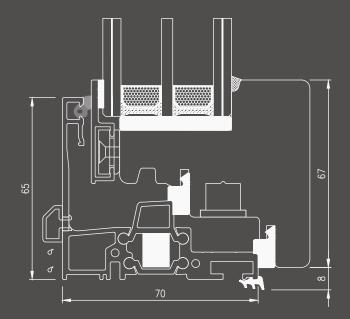

#### DIMENSIONS

Fixed aluminium frame with thermal break nominal section 70 x 65 mm. Mobile panel in laminated wood nominal section 68 x 67 mm

Wooden-Aluminium doors and windows / MINIMAL

Upper/lateral node for windows and French windows

Window lower node

Wooden-Aluminium doors and windows / MINIMAL

Door/window lower node with threshold

Central node of window/French window