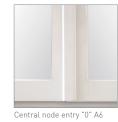

Wooden-Aluminium doors and windows / MINIMAL

Upper/lateral node for windows and French windows

Window lower node

Wooden-Aluminium doors and windows / MINIMAL

Door/window lower node with threshold

Central node of window/French window

All glass exterior

Wooden profile mod.Q

Central node with two minimal doors

Concealed hinge

Central asymmetrical node A5