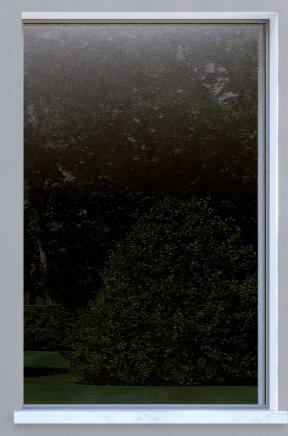

### Greater light and elegance with the Overlux Secret range

Lateral Node. Detail of the installation of the Secret frame flush with the wall.

Example of wall flush assembly

Only the 6.7 cm panel profile will remain visible. This solution will give your rooms clean lines and an incredible elegance, maintaining all the excellent features and performance typical of Giemme frames.