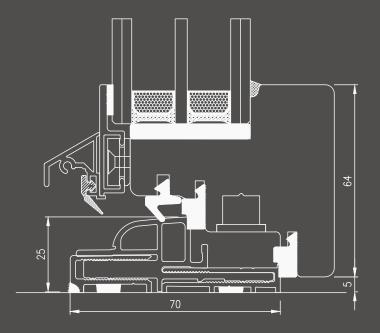

#### DIMENSIONS

Fixed aluminium frame with thermal break nominal section 70 x 65 mm. Mobile panel in laminated wood nominal section 68 x 67 mm

#### THERMAL TRANSMITTANCE\*

Thermal insulation reachable up to UW value of  $0.80 \text{ W/m}^2\text{K}$ . \*calculated thermal values (according to the standard UNI EN ISO 10077-1 and 2) with fir wood thermal transmittance on 1 panel window dimensions 1230 x 1480mm (according to the standard UNI EN 14351-1), low-emission double glazing with value Ug = 0.5 [W/m<sup>2</sup>K]