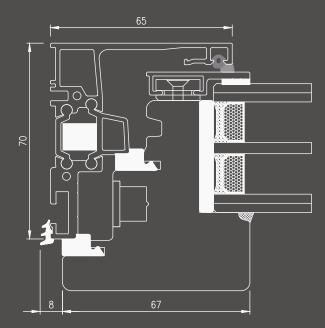

#### DIMENSIONS

Fixed aluminium frame with thermal break nominal section 70 x 65 mm. Mobile panel in laminated wood nominal section 68 x 67 mm

Wooden-Aluminium doors and windows / MINIMAL

Upper/lateral node for windows and French windows

Window lower node

Wooden-Aluminium doors and windows / MINIMAL

Door/window lower node with threshold

Central node of window/French window