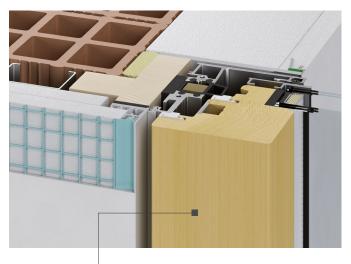

Detail of installation of the Secret frame, with lower crosspiece resting on the window sill (in span).

Drainage of water through dedicated outflows.

Drainage of water through appropriate outflow from the subframe.