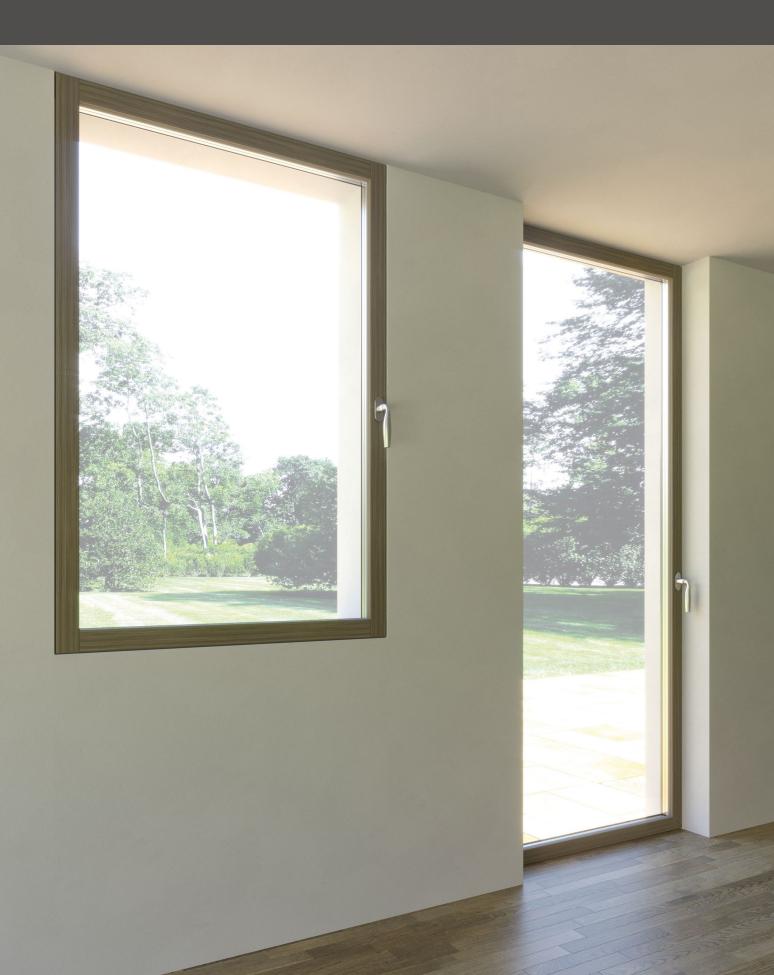

### MINIMALSeries

Wooden-Aluminium doors and windows

Geometric shapes with clean lines, minimal interiors and façades with maximum performance.

The **OVERLUXSECRET Minimal** line is born, ideal for modern or contemporary environments, it is characterised by very small dimensions (67mm panel) and designed to completely hide the panel in the frame and have the **WALL FLUSH ON THE INSIDE.** A window that leaves room for light, design and the panorama.

Wooden-aluminium windows and window doors, with elements of advanced technology, which guarantee extraordinary thermal, acoustic and safety performance. Always maintaining a superior quality.

**A new window concept that enhances environments, making them essential and bright.** The window that disappears externally and internally, giving elegance and cleanliness to the façades, while ensuring safety and reliability.

### WOOD-ALUMINIUM, EVER-LASTING WINDOWS AND DOORS

CUSTOMISABLE IN SHAPES, WITH MINIMAL CHARACTERS

FULL GLASS VIEW FROM THE OUTSIDE

THE PLEASURE OF WOOD INSIDE, WITH CLEAN LINES

WALL FLUSH APPLICATION FOR THE INNER SIDE