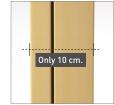

### Greater light and elegance with the Overlux Secret range

Lateral Node. Detail of the installation of the Secret frame flush with the wall.

Example of wall flush assembly

Only the 6.7 cm panel profile will remain visible. This solution will give your rooms clean lines and an incredible elegance, maintaining all the excellent features and performance typical of Giemme frames.