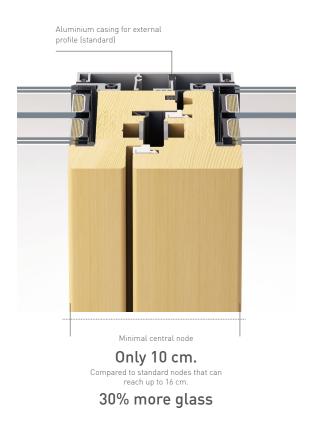

### Greater light and elegance with the Overlux Secret range

Lateral Node. Detail of the installation of the Secret frame flush with the wall.

Example of wall flush assembly

Only the 6.7 cm panel profile will remain visible. This solution will give your rooms clean lines and an incredible elegance, maintaining all the excellent features and performance typical of Giemme frames.